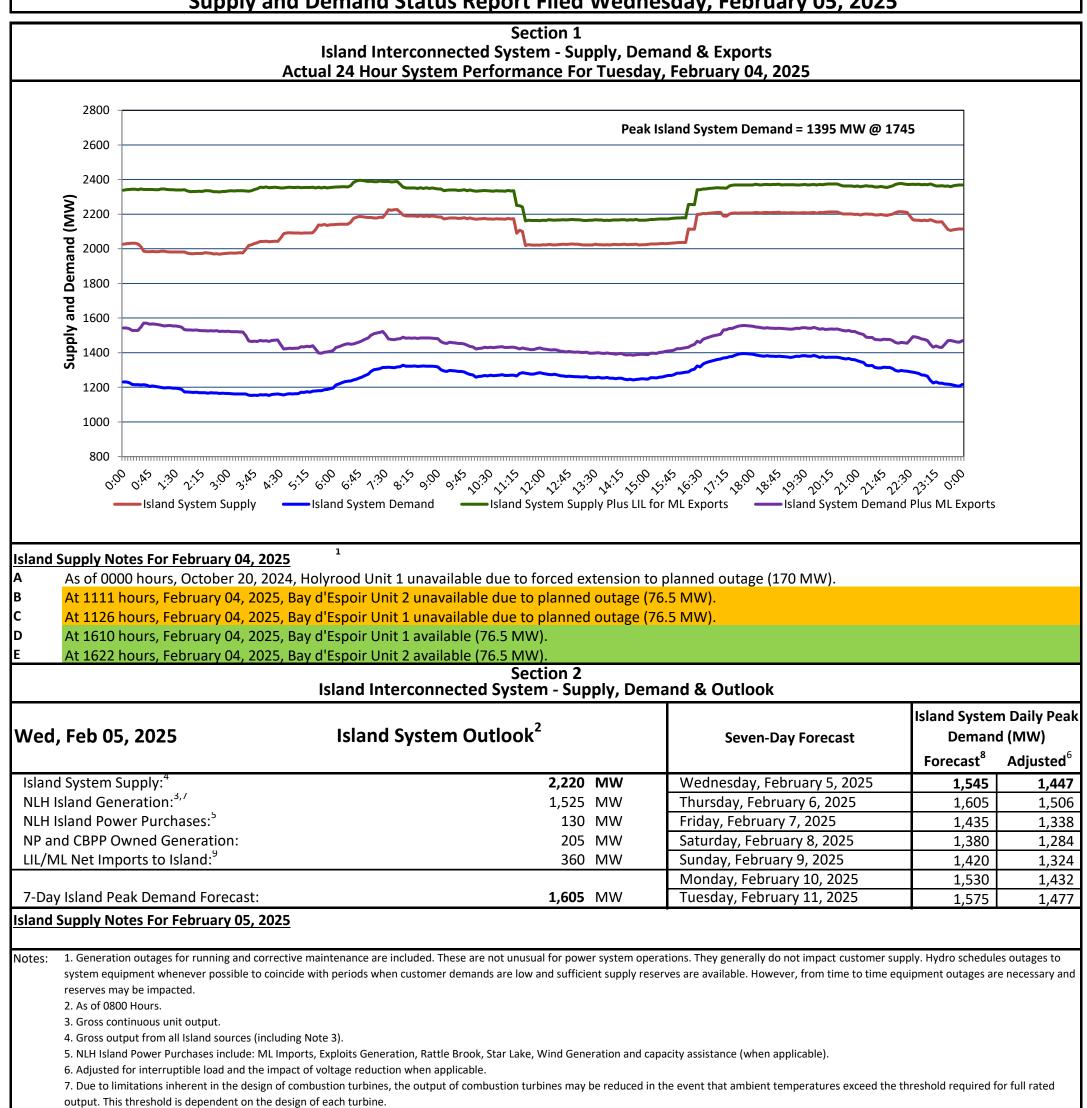

Newfoundland Labrador Hydro (NLH) Supply and Demand Status Report Filed Wednesday, February 05, 2025

8. Does not include ML Exports.

9. LIL Import sunk in the Island System. Actual LIL flows will be restricted by various system conditions including, but not limited to, Island Load, ML Exports and Avalon Unit status.

| Section 3<br>Island Peak Demand and Exports Information<br>Previous Day Actual Peak and Current Day Forecast Peak |                                  |       |           |
|-------------------------------------------------------------------------------------------------------------------|----------------------------------|-------|-----------|
| ue, Feb 04, 2025                                                                                                  | Island Peak Demand <sup>10</sup> | 17:45 | 1,395 MW  |
|                                                                                                                   | Exports at Peak                  |       | 162 MW    |
|                                                                                                                   | LIL Net Imports to Island        |       | 7,067 MWh |
| Ved, Feb 05, 2025                                                                                                 | Forecast Island Peak Demand      |       | 1,545 MW  |